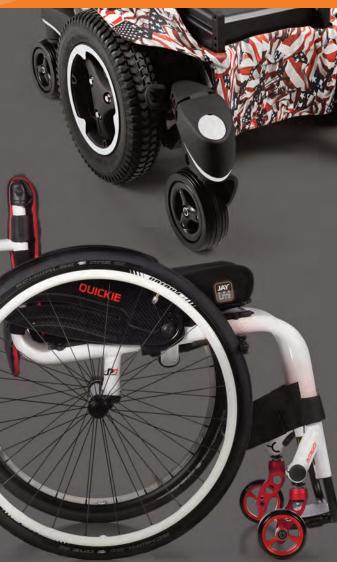

## **POWER CHAIR COLOR OPTIONS**

- Shroud colors available on models: Q300 M, Q500 M, Q700 M.
- Color accents available on models: Q200 R, Q300 M, Q500 M/H, Q700 M.
- Q200 R and Q500 H come in black with choice of color accents.

Matte Black

Candy Apple Red

Candy Purple

Apple Green

Silver

American Flag